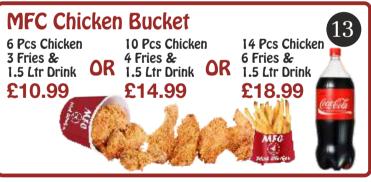

| £1.49    |
| Beans                                                     | £0.99                             | £1.49    |
| Breaded Garlic Mushrooms - Reg (5) or Lrg (               | 9) £2.00                          | £3.00    |
| Cream Cheese Jalapenos - Reg (5) or Lrg (                 | 9) £2.50                          | £3.50    |
| Mozzarella Cheese Sticks - Reg (5) or Lrg (               | 9) £2.50                          | £3.50    |
| Sauces                                                    | £1.00                             |          |
| Mayo, Garlic Mayo, BBQ, Chilli or Sweet Chilli, Piri Piri | Extra Cheese 0.50p, Extra Peppero | oni 0.50 |

Kebab Wrap

## Opening Times:

SUN to THU 11:00am - 11:00pm FRI to SAT 11:00am - Midnight



£5.49

£4.49









Tel: 01709 877 577