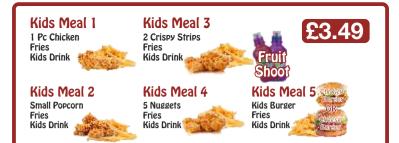

## Meal £3.49 6 Chicken Nugget £2.49 £3,49 £4.49 10 Chicken Nuggets £3.99 £4.99 3 Pcs Crispy Strips 5 Pcs Crispy Strips £4.99 £5.49 3 Hot Wings £1.29 8 Hot Wings £2,99 Chicken Wrap £3.99 £4.99 Hash Twister £4.49 £5.49