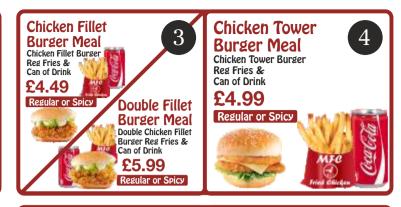

## Opening Times:

SUN to THU 11:00am - 11:00pm FRI to SAT 11:00am - Midnight

Delivery from 11:00am

Tel: 01709 877 577

Church Street, Wath Upon Dearne, Rotherham S63 6RR

2 Pcs or 3 Pcs

Hungry Man

Reg Fries &

Cheese & Pepperoni Comes With 1 1/4 Fillet Burger

Meal

Yazoo Vanilla, Banana, Chocolate, Strawberry £1.5

Dessert cakes
Haagen-Daazs
Icë cream 500ml
Ben & Jerry
£5 each

Chicken Salad £5 each

Tel: 01709 877 577