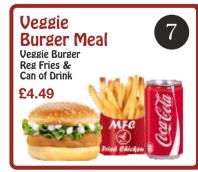

## Fried Chicken Under New Management









## Opening Times:

SUN to THU 11:00am - 11:00pm FRI to SAT 11:00am - Midnight

Delivery from 11:00am

Tel: 01709 877 577

Church Street, Wath Upon Dearne, Rotherham S63 6RR



2 Pcs or 3 Pcs

















Hungry Man

Reg Fries &

Cheese & Pepperoni Comes With 1 1/4 Fillet Burger

Meal







Yazoo Vanilla, Banana, Chocolate, Strawberry £1.5

Dessert cakes
Haagen-Daazs
Icë cream 500ml
Ben & Jerry
£5 each

Chicken Salad £5 each

Tel: 01709 877 577



You can text us directly to put your orders through 074 6078 3241

**MFC** Chicken

8 Pcs Chicken £9.99

10 Pcs Chicken £11.99

£1.59

£2,79

£3.99

£7.49

1 Pc Chicken

2 Pcs Chicken

3 Pcs Chicken

6 Pcs Chicken

## Meal £3.49 6 Chicken Nugget £2.49 £3,49 £4.49 10 Chicken Nuggets £3.99 £4.99 3 Pcs Crispy Strips 5 Pcs Crispy Strips £4.99 £5.49 3 Hot Wings £1.29 8 Hot Wings £2,99 Chicken Wrap £3.99 £4.99 Hash Twister £4.49 £5.49

| MFC Extras                                                | Reg                               | Lrg      |
|