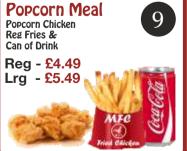

| MFC Extras                                                | Reg                               | Lrg      |
|-----------------------------------------------------------|-----------------------------------|----------|
| Fries                                                     | 0.99p                             | £1.49    |
| Fries & Cheese                                            | £1.50                             | £2.50    |
| Onion Rings (10)                                          |                                   | £1.99    |
| Potato Wedges                                             |                                   | £1.99    |
| Full Sweet Corn                                           | C. Carlotte                       | £1.25    |
| Apple Pie                                                 |                                   | £0.99    |
| Popcorn                                                   | £3.49                             | £3.99    |
| Chicken Gravy                                             | £0.99                             | £1.49    |
| Coleslaw                                                  | £0.99                             | £1.49    |
| Beans                                                     | £0.99                             | £1.49    |
| Breaded Garlic Mushrooms - Reg (5) or Lrg (               | 9) £2.00                          | £3.00    |
| Cream Cheese Jalapenos - Reg (5) or Lrg (                 | 9) £2.50                          | £3.50    |
| Mozzarella Cheese Sticks - Reg (5) or Lrg (               | 9) £2.50                          | £3.50    |
| Sauces                                                    | £1.00                             |          |
| Mayo, Garlic Mayo, BBQ, Chilli or Sweet Chilli, Piri Piri | Extra Cheese 0.50p, Extra Peppero | oni 0.50 |