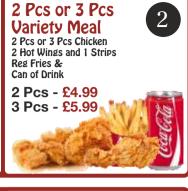

## Fried Chicken Under New Management









## Opening Times:

SUN to THU 11:00am - 11:00pm FRI to SAT 11:00am - Midnight

Delivery from 11:00am

Tel: 01709 877 577

Church Street, Wath Upon Dearne, Rotherham S63 6RR



2 Pcs or 3 Pcs

















Hungry Man

Reg Fries &

Cheese & Pepperoni Comes With 1 1/4 Fillet Burger

Meal







Yazoo Vanilla, Banana, Chocolate, Strawberry £1.5

Dessert cakes
Haagen-Daazs
Icë cream 500ml
Ben & Jerry
£5 each

Chicken Salad £5 each

Tel: 01709 877 577



You can text us directly to put your orders through 074 6078 3241

**MFC** Chicken

8 Pcs Chicken £9.99

10 Pcs Chicken £11.99

£1.59

£2,79

£3.99

£7.49

1 Pc Chicken

2 Pcs Chicken

3 Pcs Chicken

6 Pcs Chicken

## Meal £3.49 6 Chicken Nugget £2.49 £3,49 £4.49 10 Chicken Nuggets £3.99 £4.99 3 Pcs Crispy Strips 5 Pcs Crispy Strips £4.99 £5.49 3 Hot Wings £1.29 8 Hot Wings £2,99 Chicken Wrap £3.99 £4.99 Hash Twister £4.49 £5.49

| MFC Extras                                                | Reg                               | Lrg