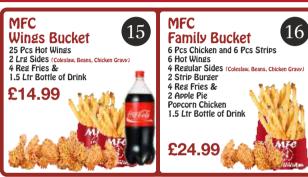

## Fried Chicken Under New Management









## Opening Times:

SUN to THU 11:00am - 11:00pm FRI to SAT 11:00am - Midnight

Delivery from 11:00am

Tel: 01709 877 577

Church Street, Wath Upon Dearne, Rotherham S63 6RR



2 Pcs or 3 Pcs

















Hungry Man

Reg Fries &

Cheese & Pepperoni Comes With 1 1/4 Fillet Burger

Meal







Yazoo Vanilla, Banana, Chocolate, Strawberry £1.5

Dessert cakes
Haagen-Daazs
Icë cream 500ml
Ben & Jerry
£5 each

Chicken Salad £5 each

Tel: 01709 877 577



You can text us directly to put your orders through 074 6078 3241

**MFC** Chicken

8 Pcs Chicken £9.99

10 Pcs Chicken £11.99

£1.59

£2,79

£3.99

£7.49

1 Pc Chicken

2 Pcs Chicken

3 Pcs Chicken

6 Pcs Chicken

## Meal £3.49 6 Chicken Nugget £2.49 £3,49 £4.49 10 Chicken Nuggets £3.99 £4.99 3 Pcs Crispy Strips 5 Pcs Crispy Strips £4.