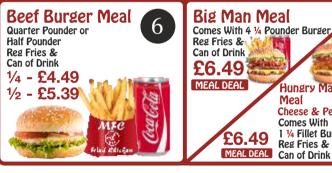

## Opening Times:

SUN to THU 11:00am - 11:00pm FRI to SAT 11:00am - Midnight

Delivery from 11:00am

Tel: 01709 877 577

Church Street, Wath Upon Dearne, Rotherham S63 6RR

2 Pcs or 3 Pcs

Hungry Man

Reg Fries &

Cheese & Pepperoni Comes With 1 1/4 Fillet Burger

Meal

Yazoo Vanilla, Banana, Chocolate, Strawberry £1.5

Dessert cakes
Haagen-Daazs
Icë cream 500ml
Ben & Jerry
£5 each

Chicken Salad £5 each

Tel: 01709 877 577