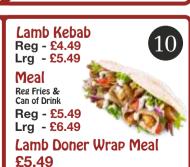

Kebab Wrap

## Opening Times:

SUN to THU 11:00am - 11:00pm FRI to SAT 11:00am - Midnight

£5.49

£4.49

Tel: 01709 877 577