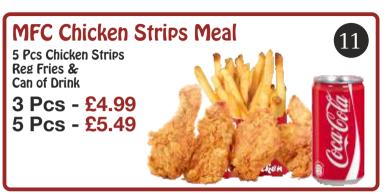

## Meal £3.49 6 Chicken Nugget £2.49 £3,49 £4.49 10 Chicken Nuggets £3.99 £4.99 3 Pcs Crispy Strips 5 Pcs Crispy Strips £4.99 £5.49 3 Hot Wings £1.29 8 Hot Wings £2,99 Chicken Wrap £3.99 £4.99 Hash Twister £4.49 £5.49