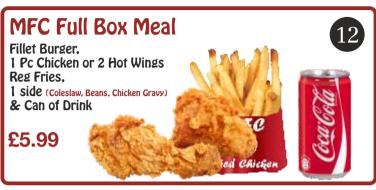

## Opening Times:

SUN to THU 11:00am - 11:00pm FRI to SAT 11:00am - Midnight

Delivery from 11:00am

Tel: 01709 877 577

Church Street, Wath Upon Dearne, Rotherham S63 6RR

2 Pcs or 3 Pcs

Hungry Man

Reg Fries &

Cheese & Pepperoni Comes With 1 1/4 Fillet Burger

Meal

Yazoo Vanilla, Banana, Chocolate, Strawberry £1.5

Dessert cakes
Haagen-Daazs
Icë cream 500ml
Ben & Jerry
£5 each

Chicken Salad £5 each

Tel: 01709 877 577