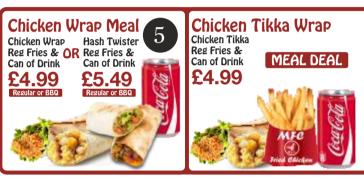

## Meal £3.49 6 Chicken Nugget £2.49 £3,49 £4.49 10 Chicken Nuggets £3.99 £4.99 3 Pcs Crispy Strips 5 Pcs Crispy Strips £4.99 £5.49 3 Hot Wings £1.29 8 Hot Wings £2,99 Chicken Wrap £3.99 £4.99 Hash Twister £4.49 £5.49