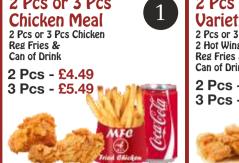

## Opening Times:

SUN to THU 11:00am - 11:00pm FRI to SAT 11:00am - Midnight

Delivery from 11:00am

Tel: 01709 877 577

Church Street, Wath Upon Dearne, Rotherham S63 6RR

2 Pcs or 3 Pcs

Hungry Man

Reg Fries &