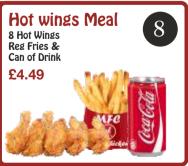

## Meal £3.49 6 Chicken Nugget £2.49 £3,49 £4.49 10 Chicken Nuggets £3.99 £4.99 3 Pcs Crispy Strips 5 Pcs Crispy Strips £4.99 £5.49 3 Hot Wings £1.29 8 Hot Wings £2,99 Chicken Wrap £3.99 £4.99 Hash Twister £4.49 £5.49